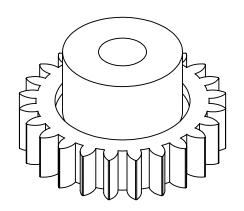

## **Part Description:**

Delrin Spur Gears 24 Pitch - 20° Pressure Angle

Dimensions are in inches Tolerances:
Unless Explicitly Stated
Assume ± 0.015

PROPRIETARY AND CONFIDENTIAL:

THE INFORMATION CONTAINED IN THIS DRAWING IS THE SOLE PROPERTY OF PUTNAM PRECISION MOLDING. ANY REPRODUCTION IN PART OR AS A WHOLE WITHOUT THE WRITTEN PERMISSION OF PUTNAM PRECISION MOLDING IS PROHIBITED. INFORMATION IN THIS DRAWING IS PROVIDED FOR REFERENCE ONLY.