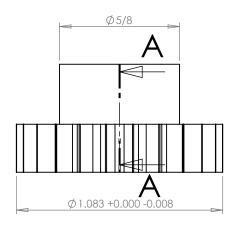

**SECTION A-A** 

## **Part Description:**

Delrin Spur Gears 24 Pitch - 20° Pressure Angle

Dimensions are in inches Tolerances:
Unless Explicitly Stated
Assume ± 0.015

PROPRIETARY AND CONFIDENTIAL:

THE INFORMATION CONTAINED IN THIS DRAWING IS THE SOLE PROPERTY OF PUTNAM PRECISION MOLDING. ANY REPRODUCTION IN PART OR AS A WHOLE WITHOUT THE WRITTEN PERMISSION OF PUTNAM PRECISION MOLDING IS PROHIBITED. INFORMATION IN THIS DRAWING IS PROVIDED FOR REFERENCE ONLY.