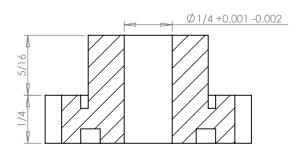

## **Part Description:**

Delrin Spur Gears 24 Pitch - 20° Pressure Angle

Dimensions are in inches Tolerances:
Unless Explicitly Stated
Assume ± 0.015

PROPRIETARY AND CONFIDENTIAL:

THE INFORMATION CONTAINED IN THIS DRAWING IS THE SOLE PROPERTY OF PUTNAM PRECISION MOLDING. ANY REPRODUCTION IN PART OR AS A WHOLE WITHOUT THE WRITTEN PERMISSION OF PUTNAM PRECISION MOLDING IS PROHIBITED. INFORMATION IN THIS DRAWING IS PROVIDED FOR REFERENCE ONLY.