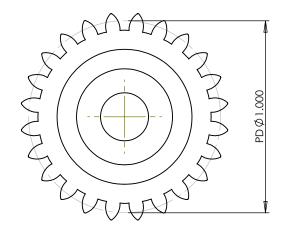

## **Part Description:**

Delrin Spur Gears 24 Pitch - 20° Pressure Angle

Dimensions are in inches Tolerances:
Unless Explicitly Stated
Assume ± 0.015

PROPRIETARY AND CONFIDENTIAL:

THE INFORMATION CONTAINED IN THIS DRAWING IS THE SOLE PROPERTY OF PUTNAM PRECISION MOLDING. ANY REPRODUCTION IN PART OR AS A WHOLE WITHOUT THE WRITTEN PERMISSION OF PUTNAM PRECISION MOLDING IS PROHIBITED. INFORMATION IN THIS DRAWING IS PROVIDED FOR REFERENCE ONLY.